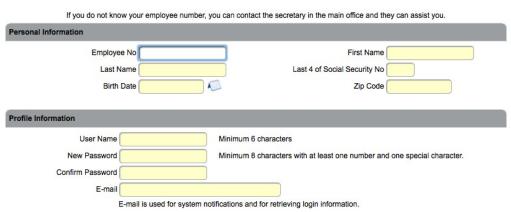

#### **Create New Account**

Fill out form. You should be able to get your Employee No from the old system or from your building secretary. After filling out all the information and submitting, you should have your new account in the new ALIO Employee Portal system.