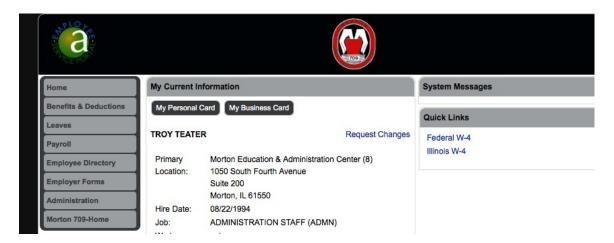

#### **Navigating in the New System**

When you log into the new system, the menu is down the left side of the Home page.

Benefits & Deductions shows current and Year to Date. In the upper right, you have to select Benefits or Deductions.

#### Demographic Changes

- From the Home page, select "Request Changes"
- Select new request and follow the instructions.